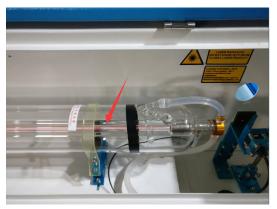

Press Test button, check if the Ammeter have reading and the laser tube will emit laser beam;