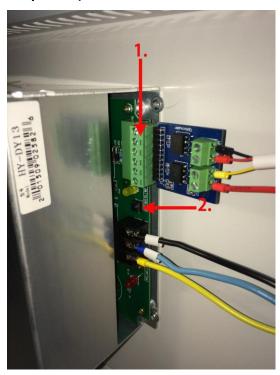

- 2. check the parameter of your file, make sure the max power over 20% then try again;
- 3. Press the "Test" button(2.) of laser power supply. Check if the laser tube will emit laser or not(Before that, please unplug the green port (1.) shown as below picture)