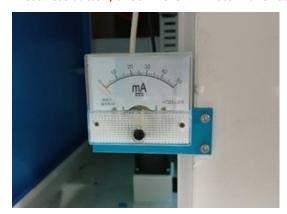

Press Test button, check if the Ammeter have reading and the laser tube will emit laser beam;