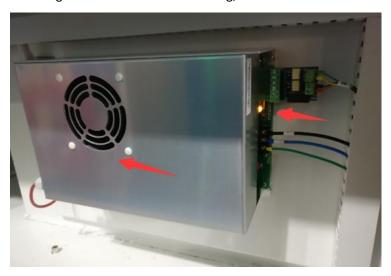

## 1. check if the laser power supply be powered on;

Make sure you have laser switch be turned on, check if the laser power supply be powered on from the left side of the machine;

Power light is on and the fan is working;